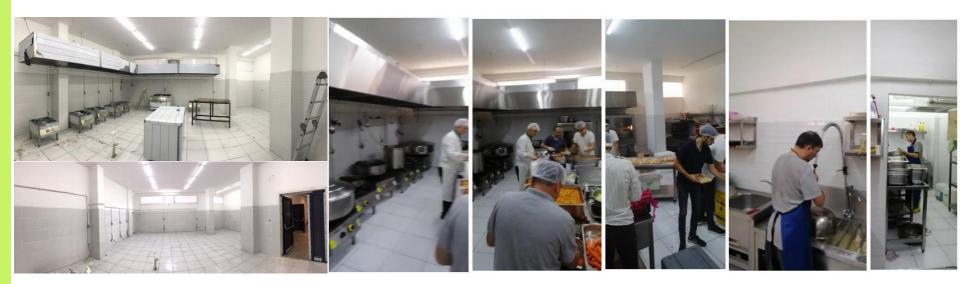

# Catering firm and Industrial kitchen 220m2 – Etiler – Istanbul / 2019

MED – MF Yapım

Interior design and execution as turnkey